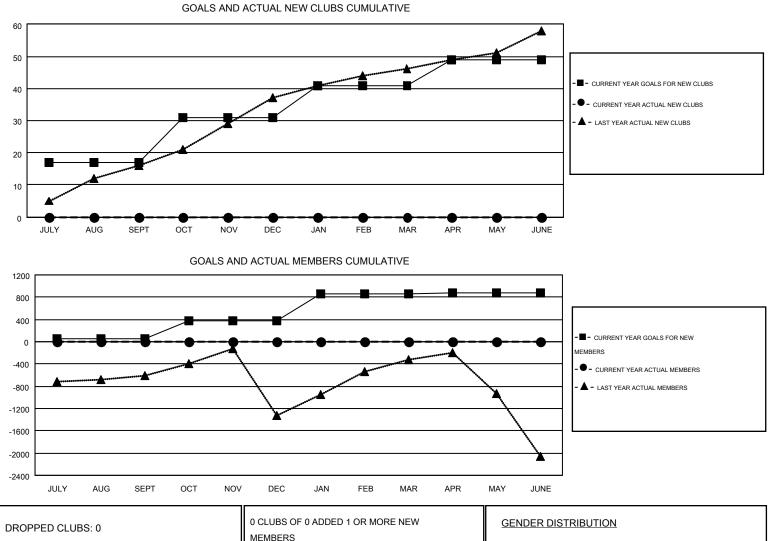

## GMT: V S KUKREJA

| Clubs                 |                  |           |                  |                  | Members               |                    |                                        |                    |                  |
|-----------------------|------------------|-----------|------------------|------------------|-----------------------|--------------------|----------------------------------------|--------------------|------------------|
| RESULTS FOR 2016-2017 |                  |           |                  |                  | RESULTS FOR 2016-2017 |                    |                                        |                    |                  |
| QUARTER               | NEW CLUB<br>GOAL | NEW CLUBS | DROPPED<br>CLUBS | NET<br>GAIN/LOSS | QUARTER               | NEW MEMBER<br>GOAL | CHARTER AND<br>NEW<br>MEMBERS<br>ADDED | DROPPED<br>MEMBERS | NET<br>GAIN/LOSS |
| JULY/AUG/SEPT         | 17               | 0         | 0                | 0                | JULY/AUG/SEPT         | 59                 | 0                                      | 0                  | 0                |
| OCT/NOV/DEC           | 14               | 0         | 0                | 0                | OCT/NOV/DEC           | 314                | 0                                      | 0                  | 0                |
| JAN/FEB/MAR           | 10               | 0         | 0                | 0                | JAN/FEB/MAR           | 479                | 0                                      | 0                  | 0                |
| APR/MAY/JUNE          | 8                | 0         | 0                | 0                | APR/MAY/JUNE          | 29                 | 0                                      | 0                  | 0                |

| DROPPED CLUBS: 0 |            | 0 CLUBS OF 0 ADDED 1 OR MORE NEW | GENDER DISTRIBUTION   |             |   |
|------------------|------------|----------------------------------|-----------------------|-------------|---|
|                  |            | MEMBERS                          | MALE                  | 0 (100.00%) |   |
|                  |            |                                  | FEMALE                | 0 (100.00%) |   |
| DROPPED MEMBERS  |            |                                  |                       |             |   |
| DECEASED         | 0          | CLICK HERE FOR HEALTH            |                       |             | 0 |
| CLUB CANCELLED   | 0          | ASSESSMENT DATA                  | FAMILY UNIT MEMBERS   |             | 0 |
| OTHER            | 0          |                                  | HEAD OF HOUSEHOLD     | 0           |   |
| TOTAL            | 0          |                                  | NON-HEAD OF HOUSEHOLI | )           | 0 |
|                  | <b>. .</b> |                                  |                       | -           |   |